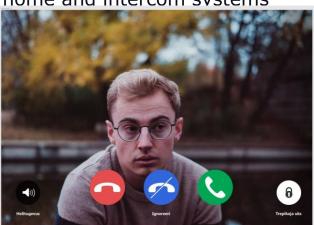

# **Integration with Video Intercom**

- common user management
  - no need to manage users separately in smart home and intercom systems
  - self service for habitants

Possible to make a photo on entry