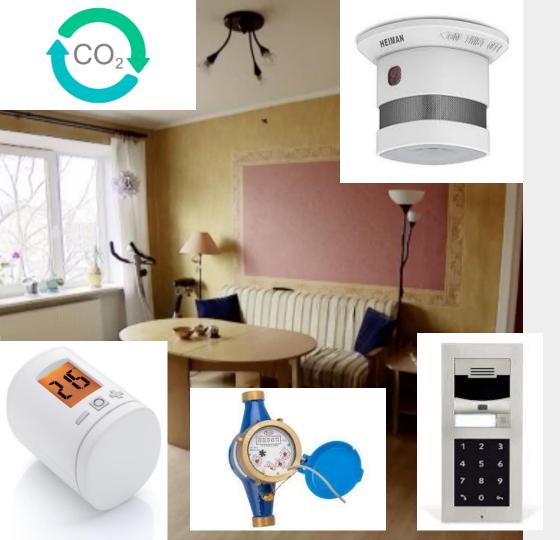

## **Home Features**

- Temperature monitoring
- Heating control
- Remote metering
  - electricity,
  - cold and hot water,
  - o gas
- Smoke alarm detection
- CO2 monitoring
- Ventilation intensity control
- Energy dashboard on tablet
- Intercom video calls

### Remote metering

All meter readings are reported to Property Management Systems

## Floor repeaters - 3 radios:

- Z-Wave gateway
  - Thermostat
  - Smoke detector
- 868MHz repeater
  - Remote meters
- WiFi Access Point for tablets
- LAN switch for floor-to-floor connection

#### Home devices

- Zwave
  - Thermostat
  - Smoke detector
  - (repeater)

- 868MHz RF
  - Electricity counter
  - Water counters
  - Gas counter

raivo.raestik@enlife.io www.justsmart.eu