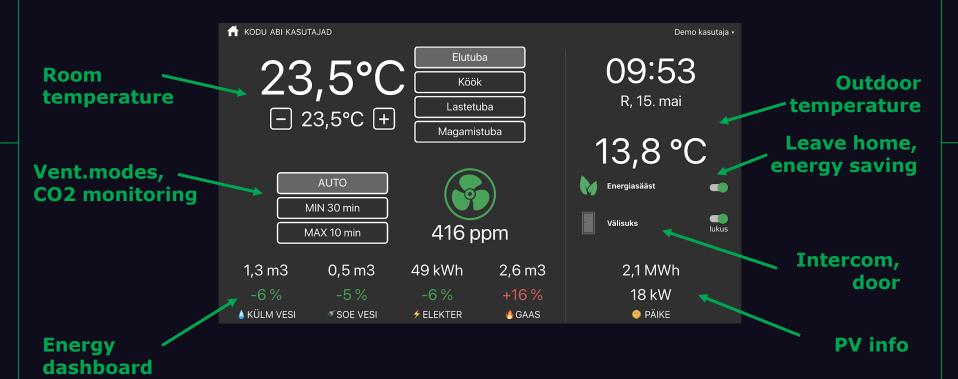

## **Home Features**

- Temperature monitoring
- Heating control
- Remote metering
  - electricity,
  - cold and hot water,
  - o gas
- Smoke alarm detection
- CO2 monitoring
- Ventilation intensity control
- Energy dashboard on tablet
- Intercom video calls

# User interface, onwall tablet