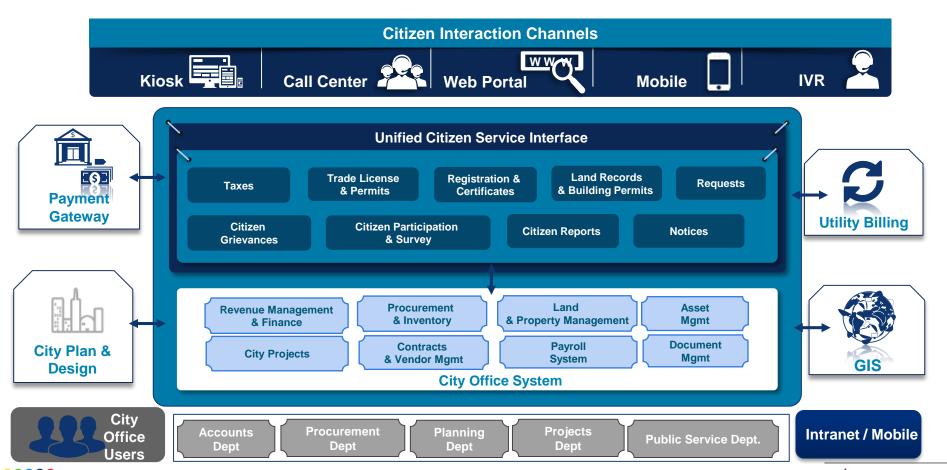

ent



### Solution approach

- Urban Infra Projects
- E-Gov & ICT projects
- Resource
  - Optimization
- Financial enablement
- ROI Modelling

# Staging of Deliverables

- Project Planning
- Prioritizing projects
- Defining KRAs for the projects
- Clustering of projects

### Phase wise Implementation

- Implementation
  - Overview
- Risk Mitigation
- Stakeholder
  - Management
  - **Quality Assurance**

### **Enablers**



- State Presence
- Government Liaison
- One Team Approach
- Risk Mgmt Practices

- Smart City Vision doc
- Infra / App Frameworks
- Implementation KPI's
- Smart City Templates

- Quality Mngt
- Process Excellence
- Smart City Ecosystem
- Global City Benchmarks

- Service Integration and Mgmt Framework
- Commercial Model Kits
- Sustainability



### **City Management**



# **Investments and Open Spaces**

### Technology Investments till date:

- Public Safety
- ICCC with 3-5 use cases (Smart Lighting, Waste, ITMS, Parking, WiFi, Digital Signage etc.)
- Infra setup for connectivity and command center

### **Technology Area's Open for Investments:**

- Analytics and Artificial Intelligence
- Use cases on water utilities, sustainability,
- Citizen Services enhancement
- 3d Modeling, City Twin



# **Other Transformation Initiatives**

- Highways Management Auto Tolling, traffic compliance & violations, safety / security
- Utilities Smart Metering and management AMI / AMR / HES etc
- APM and IoT based transformation for PSU's like NTPC / ONGC / HPCL / BPCL etc.
- Building Automation, Management and Maintenance across sectors
- Digital Twin
- Airports and Por