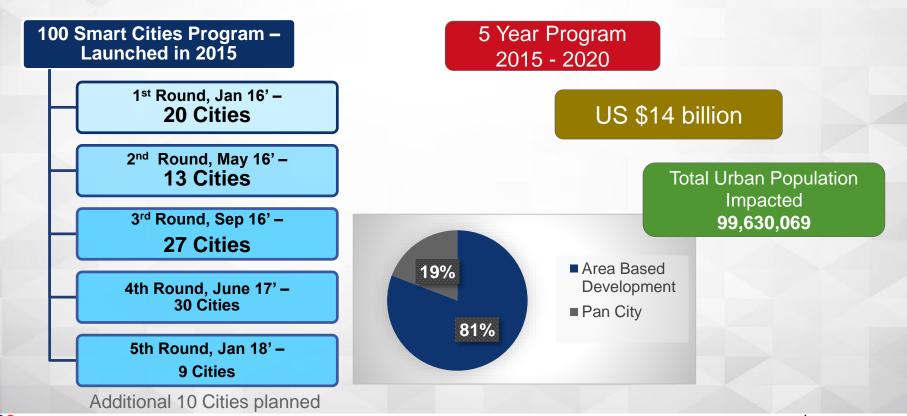

### **India Smart City Charter**

3 years into smart city plan by MoUD, 25% of RFPs released by SPVs / CIVIC Bodies