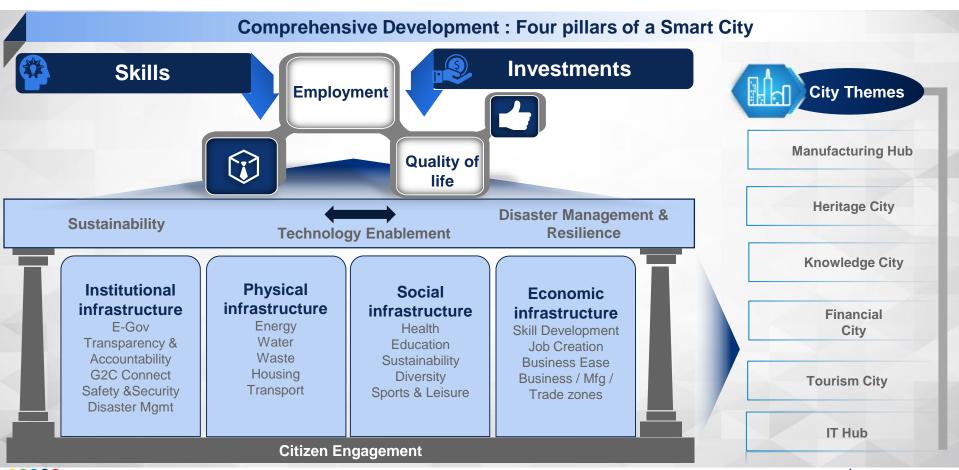

## **India Smart City Framework**

### As is Study

- Existing Urban Infra
- Municipal/ citizen
  services
- City operations gaps
- E-Gov Initiatives
- ICT initiatives
- Quality of Life

### Requirement Analysis

- Urban Planning
- Integrated City operations
- ICT enablement
- G2C/G2B services
  enhancement

### Solution approach

- Urban Infra Projects
- E-Gov & ICT projects
- Resource
  - Optimization
- Financial enablement
- ROI Modelling