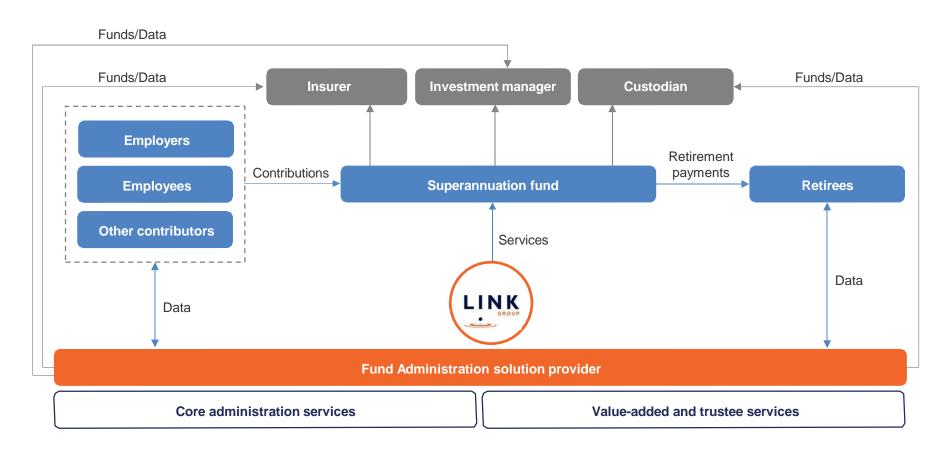

### Link Group's Role

Link Group's platforms combine technology, process and people to deliver and maintain a comprehensive financial data solution for superannuation (pension) clients