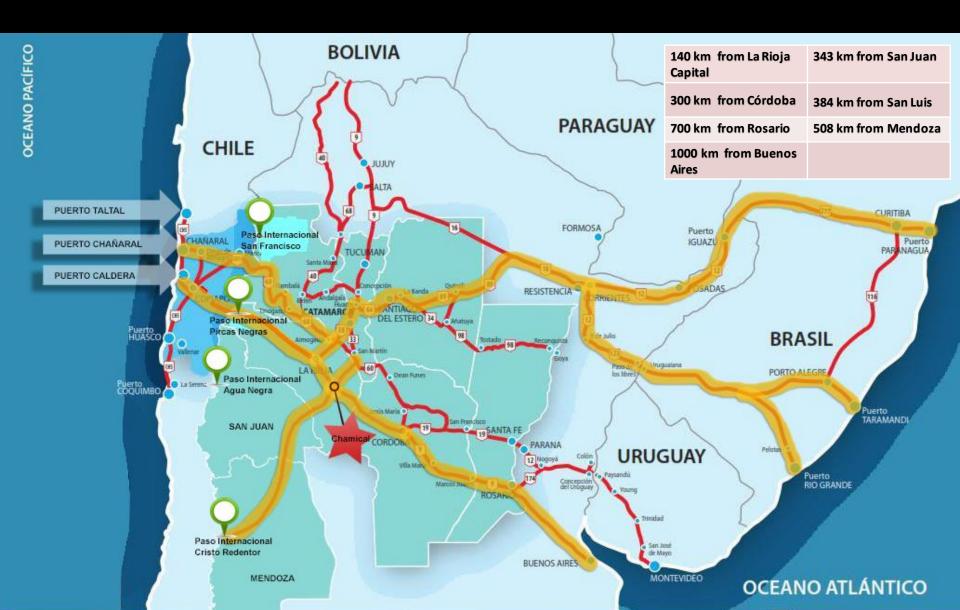

#### **Geographic Location**

Strategic Point: RN79 Intersection and RN38 - Interoceanic Corridor