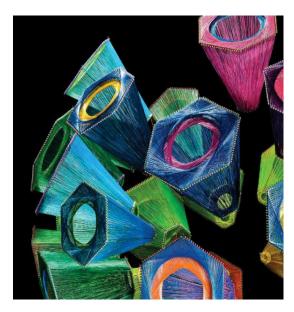

### Lantern or Flower?

Artwork, by SHINKONG's Polyester Recycle solution dyed High Tenacity Yarn

CO2 Emission ↓, Water Consumption ↓, Dyeing Process ↓