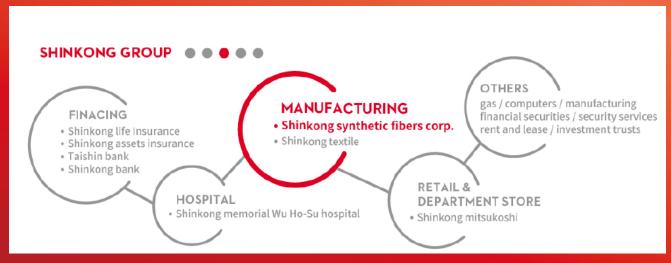

### SHINKONG GROUP

Shinkong Synthetic Fibers Corporation(SSFC) & Shinkong Textile(SK textile)

SSFC has factories in Taiwan / Thailand / China / Vietnam

SSFC: Polyester chips/yarn & SK textile: Fabric/garment