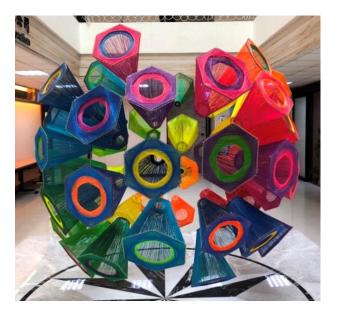

### Lantern or Flower?

Artwork, by SHINKONG's Polyester Recycle solution dyed High Tenacity Yarn

CO2 Emission ↓, Water Consumption ↓, Dyeing Process ↓