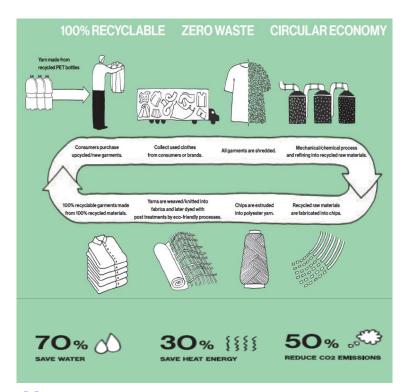

## Infinity Shirt Project

Recycle Yarn Collect Used Clothes (Draw Textured Yarn) Garment Garment **Collect Used Clothes Fabric** Recycled Yarn Clothes are Shredded **Recycled Material** Recycled PET Chips  $\rightarrow$ 

No waste, just misplaced resources