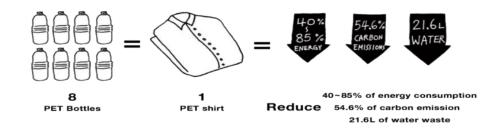

#### Energy ↓ 50% & CO2 Emission ↓ 60%

- ●100% post-consumer bottle recycled
- Stretch
- All in one

Bulky

- Light weight
- UV-cut
- Anti-seethrough

Recycle DTY 2000T/M ↑ (= 100,000,000 bottles/M)