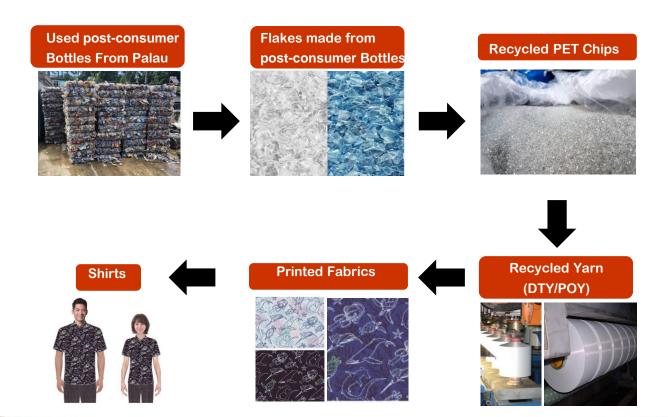

## Palau Recycle Project

### Palau traditional summer shirt

- Bottle material: from Palau
- SSFC: made polyester recycle chips/yarn
- SK textile: designed fabric & summer shirt
- Held press conference and provided gift for both Foreign Affairs Ministry colleagues.