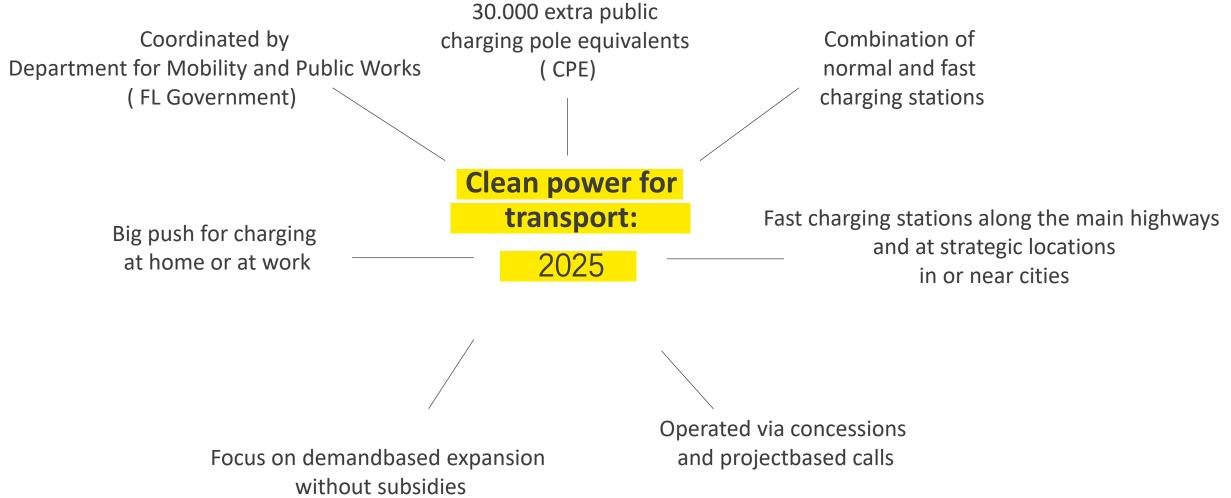

all itself 'European Capital of Innovation' (iCapital) for one year and receives the accompanying prize of 1 million euros. The European Commission awarded this prize to the city that makes the best use of innovation to improve the quality of life of its inhabitants. Leuven competed in the final against other cities such as Valencia. Vienna and Helsinghorg. "This is a great recognition of the conperation model that Leuven





Advancing health in cities

Advancing local regulations





#### Infrastructure Flanders: EV charging, today and tomorrow





Including semi-public poles, we have 5.902 normal poles and 198 fast charging poles

Source: Milieuvriendelijkevoertuigen.be 2020

FLANDERS INVESTMENT & TRADE | 9

#### Flanders 2021 - 2025: Accelerated expansion of charging infrastructure



#### Infrastructure Flanders: Europe's main car handling hub





#### FLANDERS INVESTMENT & TRADE

Koning Albert II-laan 37 1030 Brussels, Belgium T +32 2 504 88 71

invest@fitagency.be www.investinflanders.com twitter.com/InvestFlanders