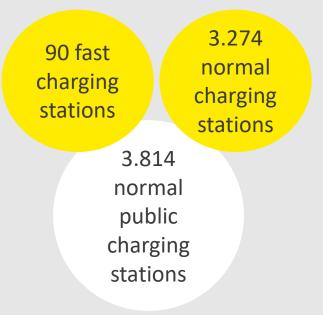

#### Infrastructure Flanders: EV charging, today and tomorrow

Including semi-public poles, we have 5.902 normal poles and 198 fast charging poles

Source: Milieuvriendelijkevoertuigen.be 2020

FLANDERS INVESTMENT & TRADE | 9