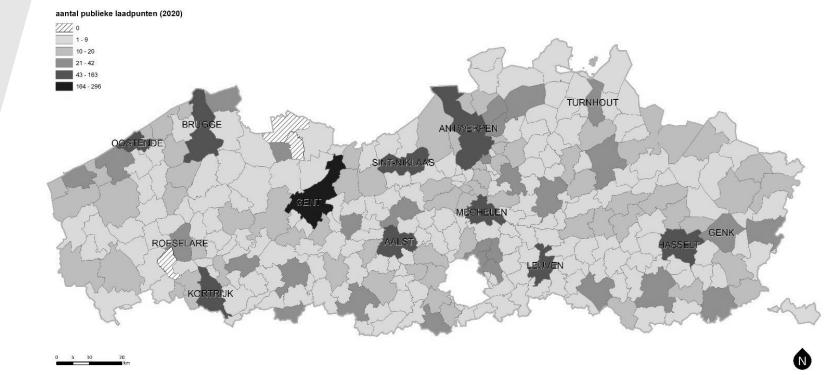

#### Infrastructure Flanders: EV charging, today and tomorrow

Including semi-public poles, we have 5.902 normal poles and 198 fast charging poles

Source: Milieuvriendelijkevoertuigen.be 2020

FLANDERS INVESTMENT & TRADE | 9