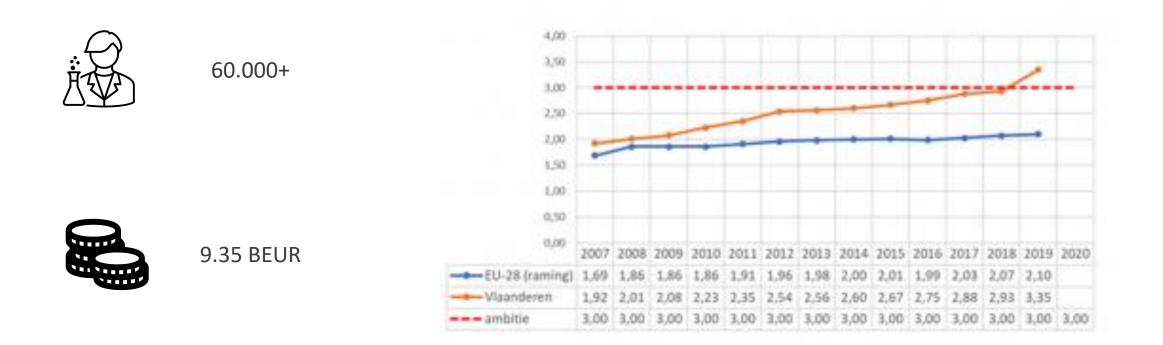

#### **Collaborations through networks**

- 2 top 100 academic centers (ARWI 2021)
- 4 Strategic Research Centers
- 6 Spearhead clusters
- 12 Innovative Business Networks
- 15+ public research centers
- 50 + business networks/sector organisations