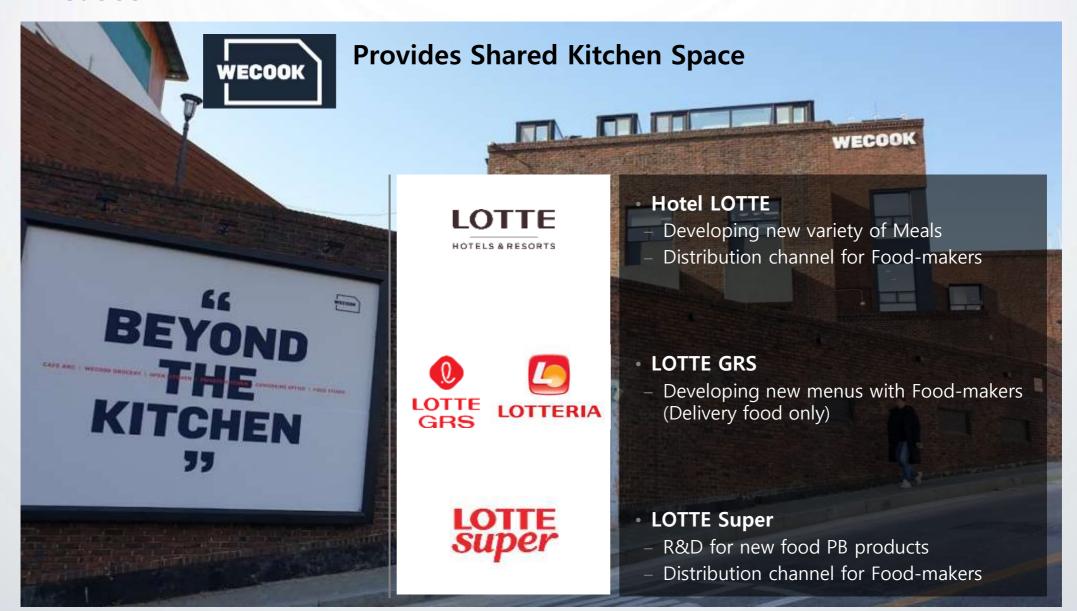

n: 1 Year program
- 1k + applications/year
- 90 startups



- Corporate Venturing
- Company Building



- Pre A ~ B Round
- Startup Funds
- In-house Fund



- Startups
- VCs
- Advisors



### **Investment Business**



### Location

### Teheran Valley(Startup Valley), Gangnam, Seoul



### **Open Innovation**



## **Open Innovation Hub of**





### Case1

### LinkFlow: Neckless type 360 degree camera



• Supplying special material for human contact



Production & sourcing

LOTTE WORLD TOWER

Purchase & evaluation for security surveillance



Investment (11M \$)







### Case2

### SketchOn: World first skin printer



• Supplying special material for human contact



• Production & sourcing



Purchase & evaluation for Event and Admission



Investment (0.5M \$)





# 0

### Case3



### **Growth of Start-Ups**

### Total value increased around \$400Million, 3.1 times higher compared to its initial value



### **Global Expansion**

# Country Collaboration with VSV(Vietnam Silicon Valley) Building LOTTE venture fund Collaboration with AMVESINDO for building Start-up ecosystem Participating Startup accelerating program – BIAT 2019 (Borsa dell'Innovazione e dell'Alta Tecnologia, INNOVATION AND HIGH TECHNOLOGY LAB)

(Borsa dell'Innovazione e dell'A INNOVATION AND HIGH TECH

- Startup accelerator & Early stage venture capital
- Collaborating with the Ministry of Science and Technology
- LOTTE put 1.2M US\$ into Accelerator and Venture fund
- Shared portfolio Startups for global expansion
- Demo-Day in Vietnam & Korea(2018~)





### **Global Expansion**

### Global Demod