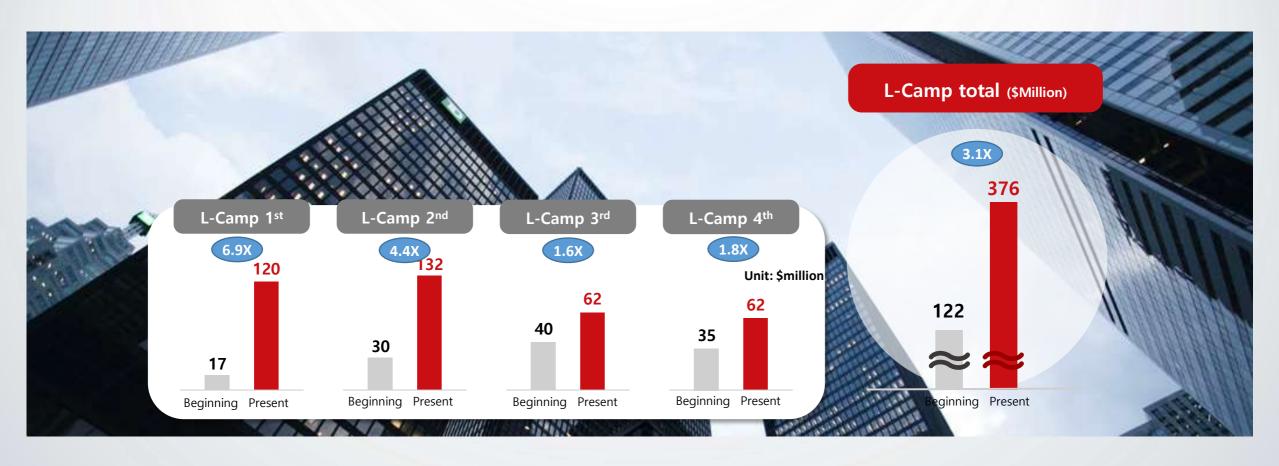

### **Growth of Start-Ups**

### Total value increased around \$400Million, 3.1 times higher compared to its initial value