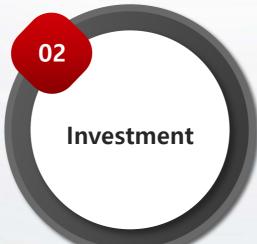

### **Investment Business**

### **Growth of Start-Ups**

### Total value increased around \$400Million, 3.1 times higher compared to its initial value