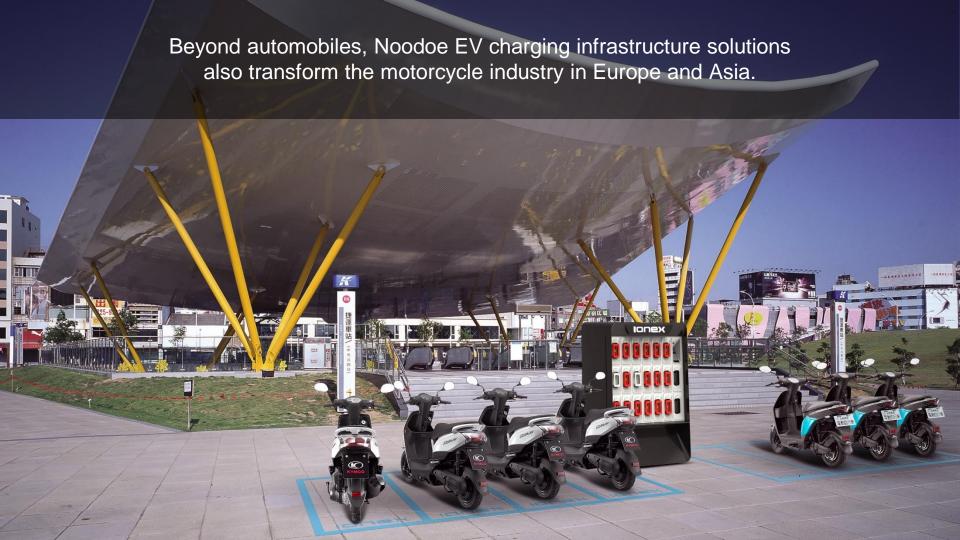

## noodoe

## John Wang

Chairman, Noodoe Corporation

go through the transition to electric transportation.

Within the next ten years, nearly every city will



The task is more than just installing the EV charging stations.

The most critical groundwork is setting up the city's EV OS as the foundation for deploying the growing number of EV charging stations. A city's EV OS is a cloud operating system that serves as the "brain" that orchestrates the operation of every charging station.

**EV Charging Service**: Noodoe EV OS manages the service delivery of the EV charging stations, providing a simple user experience for the customers.















https://youtu.be/9855K451XK4