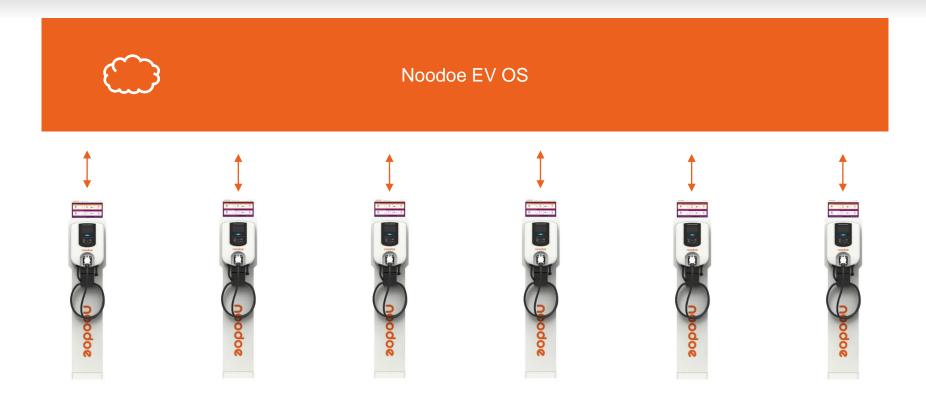

The most critical groundwork is setting up the city's EV OS as the foundation for deploying the growing number of EV charging stations. A city's EV OS is a cloud operating system that serves as the "brain" that orchestrates the operation of every charging station.

**EV Charging Service**: Noodoe EV OS manages the service delivery of the EV charging stations, providing a simple user experience for the customers.

https://youtu.be/9855K451XK4