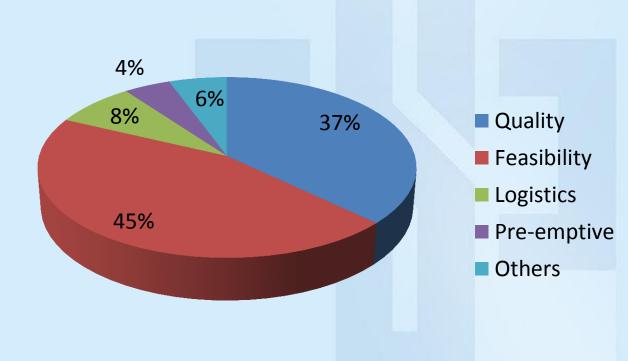

#### **Reasons not to Succeed**

- Quality
- Feasibility
- Logistics
- Pre-emptive Rights