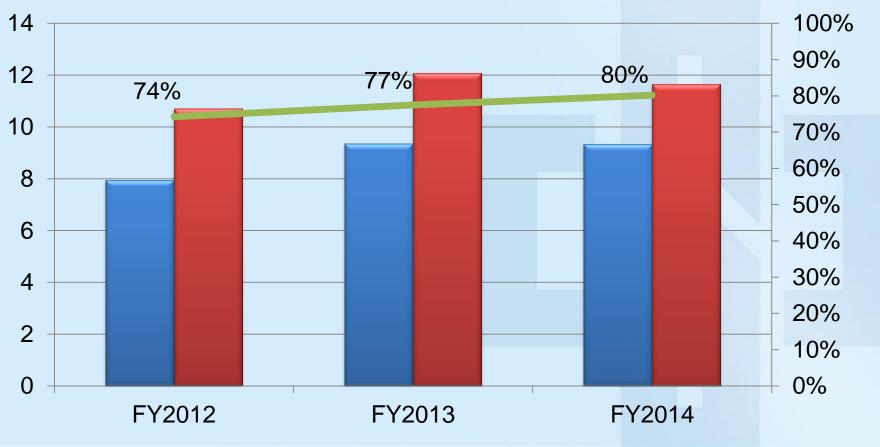

wan Business Councils

#### Raw Materials Procurement and Investment of CSC Group in Australia

#### Po-Wen Lo

**Geologist / Resources Development Department** 

**China Steel Corporation** 



## Contents

- Overview on Steel and Raw Materials Market in Taiwan
- Raw Materials Procurement and Investment of CSC Group
- Raw Materials Investment in Australia
- Conclusion



#### Taiwan Crude Steel Production and Consumption





## **Briefing of CSC & DSC**

- Founded in 1971
- No.1 BF: 1977
- No.6 BF: 2013
- 4BF in Kaohsiung
- 2BF + 1EAF in Taichung
- Invest 25% in FHS





#### **Capacity and Raw Material Requirement**

- Crude Steel Capacity:
- Coal Requirement:
- Iron Ore Requirement:

16 million tons12.2 million tons24 million tons



#### **Coal Procurement**

Quantity from Australia



#### **Iron Ore Procurement**





#### **Raw Materials Procurement Strategy**

- Balance of cost vs. quality
- Mostly covered by Long-Term contracts, while maintaining a certain portion for spot purchasing
- Self-sufficiency ratio: 30% as target



#### **Raw Materials Investment Strategy**

- Quality shall meet CSC's requirement
- Off-take on a pro rata basis according to shareholding ratio
- Shorter distance is preferred
- Minority Shareholding: usually 5 to 20%
- Profitable!



### **Sonoma Coal Project**

- 5% interest
- Commence
  production in 2008
- Production: 3.5 Mt
- Off-take: 0.20 Mt





## Roy Hill Iron Ore Project

- 2.5% interest
- FOOS: Oct 2015
- Production: 55Mt
- Off-take: 2.2 Mt





#### **Self-sufficiency Ratio**





#### **Reasons not to Succeed**

- Quality
- Fe