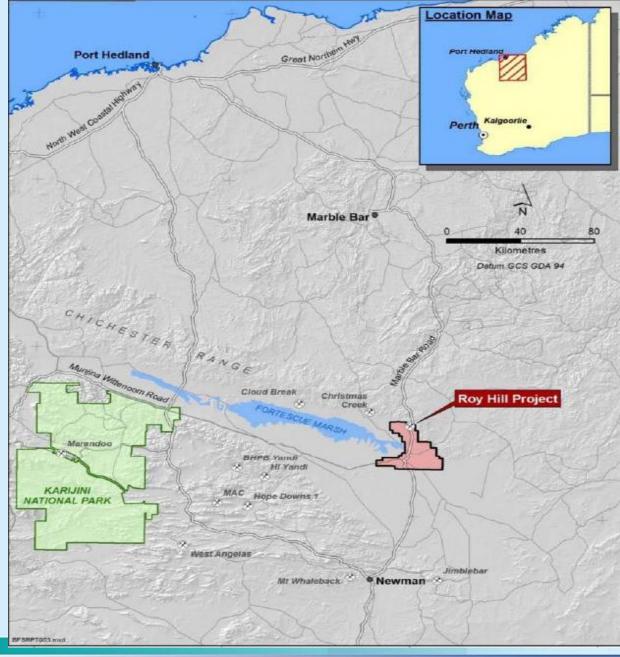

## Roy Hill Iron Ore Project

- 2.5% interest
- FOOS: Oct 2015
- Production: 55Mt
- Off-take: 2.2 Mt