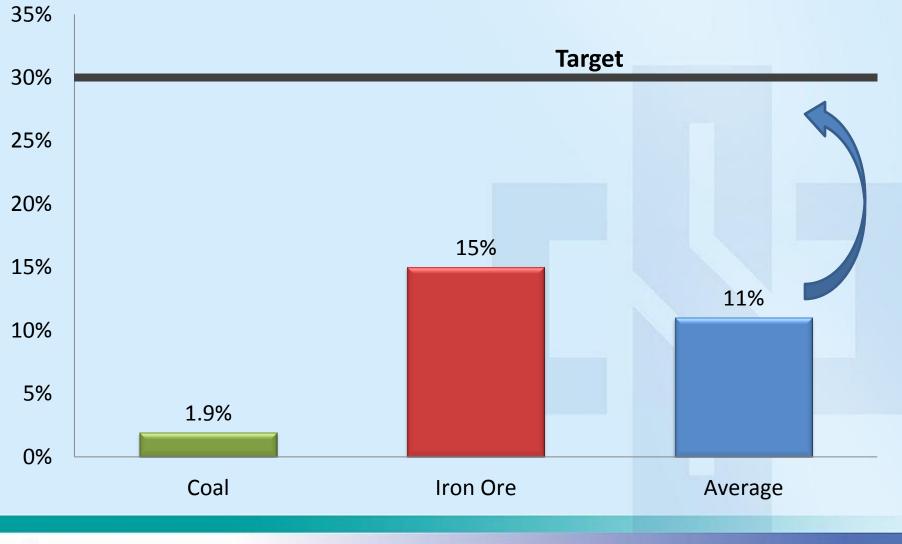

#### **Self-sufficiency Ratio**

#### **Raw Materials Procurement Strategy**

- Balance of cost vs. quality
- Mostly covered by Long-Term contracts, while maintaining a certain portion for spot purchasing
- Self-sufficiency ratio: 30% as target