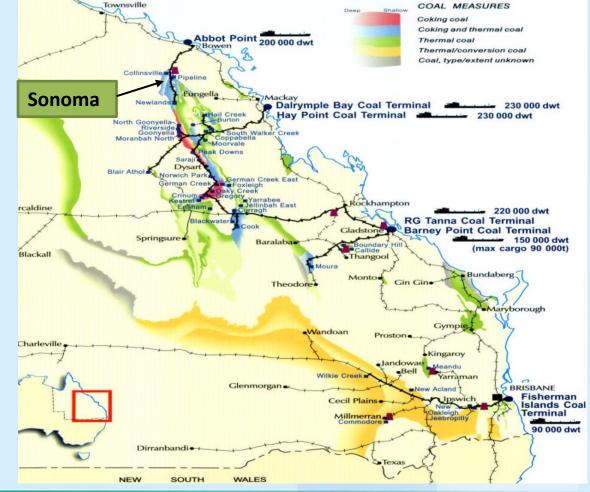

### **Sonoma Coal Project**

- 5% interest
- Commence
  production in 2008
- Production: 3.5 Mt
- Off-take: 0.20 Mt